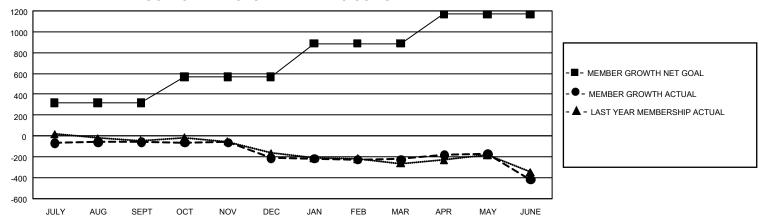

## GOALS AND ACTUAL MEMBERS CUMULATIVE

| DROPPED CLUBS: 21 |       | 310 CLUBS OF 544 ADDED 1<br>OR MORE NEW MEMBERS | GENDER DISTRIBUTION  MALE 7,577 (63.79%) |                |  |
|-------------------|-------|-------------------------------------------------|------------------------------------------|----------------|--|
|                   |       |                                                 | FEMALE                                   | ,              |  |
|                   |       |                                                 | FEIVIALE                                 | 4,294 (36.15%) |  |
| DROPPED MEMBERS   |       |                                                 | NON BINARY                               | 1 (0.01%)      |  |
| DECEASED          | 202   |                                                 | PREFER NOT TO ANSWER                     | 6 (0.05%)      |  |
| CLUB CANCELLED    | 104   |                                                 | TOTAL FAMILY UNIT MEMBERS                | 3 2,254        |  |
| OTHER             | 1,365 | CLICK HERE FOR                                  |                                          |                |  |
| TOTAL             | 1,671 | CUMULATIVE MEMBERSHIP DATA                      | FAMILY MEMBERS PAYING HALF DUES 1,15     |                |  |