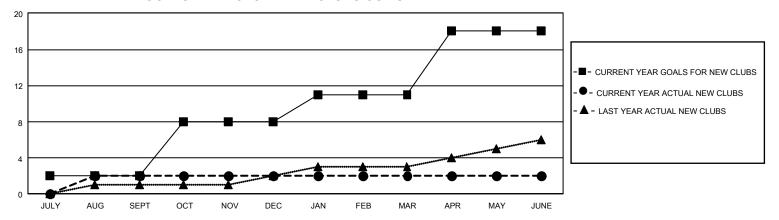

| 4             | JULY/AUG/SEPT         | 319                      | 350                     | 378                                                |
| OCT/NOV/DEC           | 18            | 0         | 6             | OCT/NOV/DEC           | 247                      | 301                     | 423                                                |
| JAN/FEB/MAR           | 9             | 0         | 4             | JAN/FEB/MAR           | 320                      | 343                     | 330                                                |
| APR/MAY/JUNE          | 21            | 0         | 7             | APR/MAY/JUNE          | 282                      | 372                     | 542                                                |

## GOALS AND ACTUAL NEW CLUBS CUMULATIVE



## GOALS AND ACTUAL MEMBERS CUMULATIVE



| DROPPED CLUBS: 21 |       | 310 CLUBS OF 544 ADDED 1<br>OR MORE NEW MEMBERS | GENDER DISTRIBUTION  MALE 7,577 (63.79%) |                |  |
|-------------------|-------|-------------------------------------------------|------------------------------------------|----------------|--|
|                   |       |                                                 | FEMALE                                   | ,              |  |
|                   |       |                                                 | FEIVIALE                                 | 4,294 (36.15%) |  |
| DROPPED MEMBERS   |       |                                                 | NON BINARY                               | 1 (0.01%)      |  |
| DECEASED          | 202   |